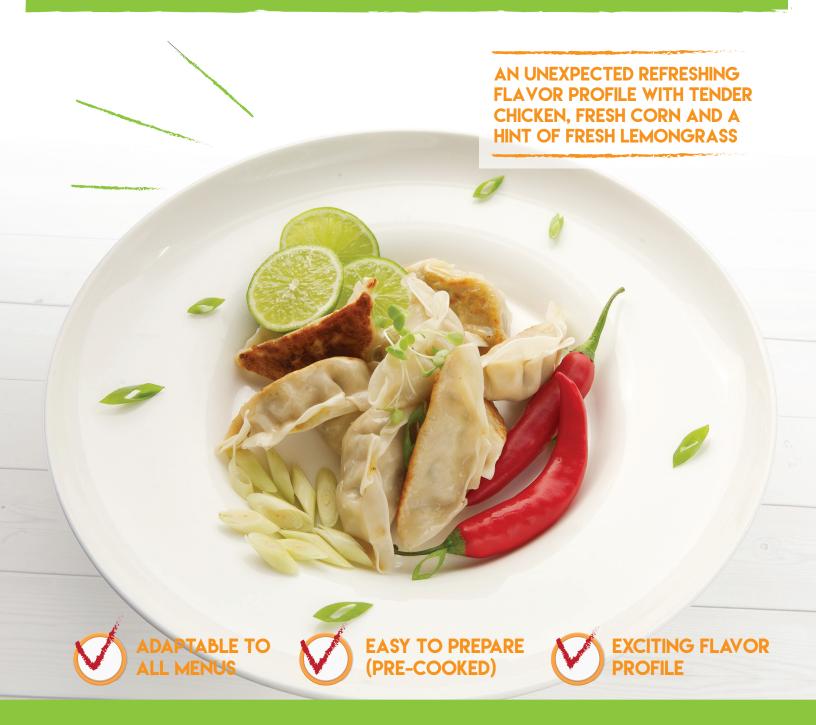

## CHICKEN WITH LEMONGRASS DUMPLINGS

## CHICKEN WITH LEMONGRASS DUMPLINGS

Code: 760941261242 Pack: 2.5 lbs x 3 (150pcs)

Filling:

Chicken Thigh, Onion, Corn, Water, Scallion, Lemongrass, Canola Oil, Fish Sauce (Anchovy Extract, Water, Salt, Fructose, Hydrolysed Wheat Protein), Garlic, Salt, Sugar, Black Pepper, Chili Pepper